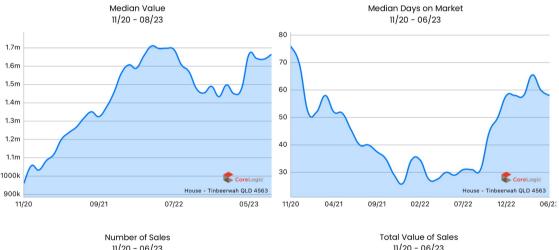

## Relevant Sales *Hinterland*

50 Tinbeerwah Road, Tinbeerwah

## Market Value | Current Trends









## Relevant Sales | Hinterland



135 Cooroy mountain Rd | Lake McDonald 4 Bed | 3 Bath | 2 Car Sold 04/08/2023 | \$6,150,000



369-387 Cooroy Mountain Rd | Cooroy Mountain 4 Bed | 3 Bath | 3 Car Sold14/02/2023 | \$5,900,000



7 Panorama Drive | Doonan 5 Bed | 4 Bath | 2 Car Sold 25/08/2023 | \$4,650,000



6 Wallaby Lane | Tinbeerwah 4 Bed | 3 Bath | 2 Car Sold 21/09/2023 | \$4,280,000



2-4 Charlotte Drive | Weyba Downs 4 Bed | 2 Bath | 2 Car Sold 18/10/2023 | \$3,950,000



244 Mirbelia Place | Doonan 4 Bed | 3 Bath | 2 Car Sold 20/04/2023 | \$3,800,000

## Reed & Co.

ESTATE AGENTS



A *fresh* approach to Noosa's prestige property market.



Adrian Reed 0409 446 955 adrian@reedandco.co





Darren Neal 0401 212 505 darren@reedandco.co