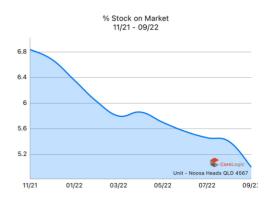

### Relevant Sales

4/13-17 Viewland Drive Noosa Heads

## Market Value | Current Trends

#### Median Sale Price - 12 months (Unit)











## Relevant Sales | Noosa Heads







36/26 Noosa Drive | Noosa Heads 2 Bed | 2 Bath | 1 Car Sold 09/04/2022 | \$1,410,000



4/26 Noosa Drive | Noosa Heads 2 Bed | 2 Bath | 1 Car Sold 01/07/2022 | \$1,175,000



5/26 Noosa Drive | Noosa Heads 2 Bed | 2 Bath | 1 Car Sold 22/10/2022 | \$1,610,000



6/1 Peza Court | Noosa Heads 2 Bed | 1 Bath | 1 Car Sold 24/06/2022 | \$1,400,000

# Reed & Co.

ESTATE AGENTS



A *fresh* approach to Noosa's prestige property market.



Kate Cox 0438 695 505 kate@reedandco.co





Tony Cox 0402 003 773 tony@reedandco.co