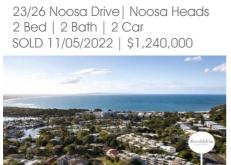

## Relevant Sales | Noosa Heads

36/26 Noosa Drive | Noosa Heads 2 Bed | 2 Bath | 1 Car Sold 09/04/2022 | \$1,410,000

4/26 Noosa Drive | Noosa Heads 2 Bed | 2 Bath | 1 Car Sold 01/07/2022 | \$1,175,000

5/26 Noosa Drive | Noosa Heads 2 Bed | 2 Bath | 1 Car Sold 22/10/2022 | \$1,610,000