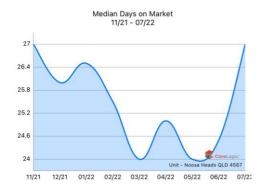

### Relevant Sales

4/13-17 Viewland Drive Noosa Heads

## Market Value | Current Trends

#### Median Sale Price - 12 months (Unit)











## Relevant Sales | Noosa Heads







36/26 Noosa Drive | Noosa Heads 2 Bed | 2 Bath | 1 Car Sold 09/04/2022 | \$1,410,000



4/26 Noosa Drive | Noosa Heads 2 Bed | 2 Bath | 1 Car Sold 01/07/2022 | \$1,175,000



5/26 Noosa Drive | Noosa Heads 2 Bed | 2 Bath | 1 Car Sold 22/10/2022 | \$1,610,000



6/1 Peza Court | Noosa Heads 2 Bed | 1 Bath | 1 Car Sold 24/06/2022 | \$1,400,000

# Reed & Co.

ESTATE AGENTS



A *fresh* approach to Noosa's prestige property market.



Kate Cox 0438 695 505 kate@reedandco.co





Tony Cox 0402 003 773 tony@reedandco.co