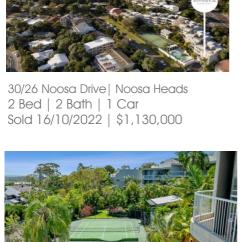

## Relevant Sales | Noosa Heads

36/26 Noosa Drive | Noosa Heads 2 Bed | 2 Bath | 1 Car Sold 09/04/2022 | \$1,410,000

4/26 Noosa Drive | Noosa Heads 2 Bed | 2 Bath | 1 Car Sold 01/07/2022 | \$1,175,000

5/26 Noosa Drive | Noosa Heads 2 Bed | 2 Bath | 1 Car Sold 22/10/2022 | \$1,610,000