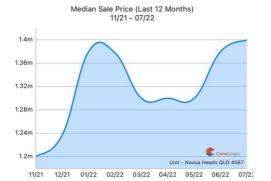

### Relevant Sales

4/13-17 Viewland Drive Noosa Heads

## Market Value | Current Trends

#### Median Sale Price - 12 months (Unit)











## Relevant Sales | Noosa Heads







36/26 Noosa Drive | Noosa Heads 2 Bed | 2 Bath | 1 Car Sold 09/04/2022 | \$1,410,000



4/26 Noosa Drive | Noosa Heads 2 Bed | 2 Bath | 1 Car Sold 01/07/2022 | \$1,175,000



5/26 Noosa Drive | Noosa Heads 2 Bed | 2 Bath | 1 Car Sold 22/10/2022 | \$1,610,000



6/1 Peza Court | Noosa Heads 2 Bed | 1 Bath | 1 Car Sold 24/06/2022 | \$1,400,000

# Reed & Co.

ESTATE AGENTS



A *fresh* approach to Noosa's prestige property market.



Kate Cox 0438 695 505 kate@reedandco.co





Tony Cox 0402 003 773 tony@reedandco.co