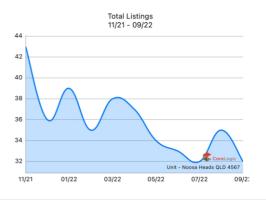

### Relevant Sales

4/13-17 Viewland Drive Noosa Heads

## Market Value | Current Trends

#### Median Sale Price - 12 months (Unit)











## Relevant Sales | Noosa Heads







36/26 Noosa Drive | Noosa Heads 2 Bed | 2 Bath | 1 Car Sold 09/04/2022 | \$1,410,000



4/26 Noosa Drive | Noosa Heads 2 Bed | 2 Bath | 1 Car Sold 01/07/2022 | \$1,175,000



5/26 Noosa Drive | Noosa Heads 2 Bed | 2 Bath | 1 Car Sold 22/10/2022 | \$1,610,000



6/1 Peza Court | Noosa Heads 2 Bed | 1 Bath | 1 Car Sold 24/06/2022 | \$1,400,000

# Reed & Co.

ESTATE AGENTS



A *fresh* approach to Noosa's prestige property market.



Kate Cox 0438 695 505 kate@reedandco.co





Tony Cox 0402 003 773 tony@reedandco.co