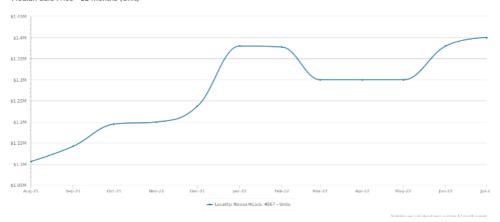

### Relevant Sales

4/13-17 Viewland Drive Noosa Heads

## Market Value | Current Trends

#### Median Sale Price - 12 months (Unit)











## Relevant Sales | Noosa Heads







36/26 Noosa Drive | Noosa Heads 2 Bed | 2 Bath | 1 Car Sold 09/04/2022 | \$1,410,000



4/26 Noosa Drive | Noosa Heads 2 Bed | 2 Bath | 1 Car Sold 01/07/2022 | \$1,175,000



5/26 Noosa Drive | Noosa Heads 2 Bed | 2 Bath | 1 Car Sold 22/10/2022 | \$1,610,000



6/1 Peza Court | Noosa Heads 2 Bed | 1 Bath | 1 Car Sold 24/06/2022 | \$1,400,000

# Reed & Co.

ESTATE AGENTS



A *fresh* approach to Noosa's prestige property market.



Kate Cox 0438 695 505 kate@reedandco.co





Tony Cox 0402 003 773 tony@reedandco.co