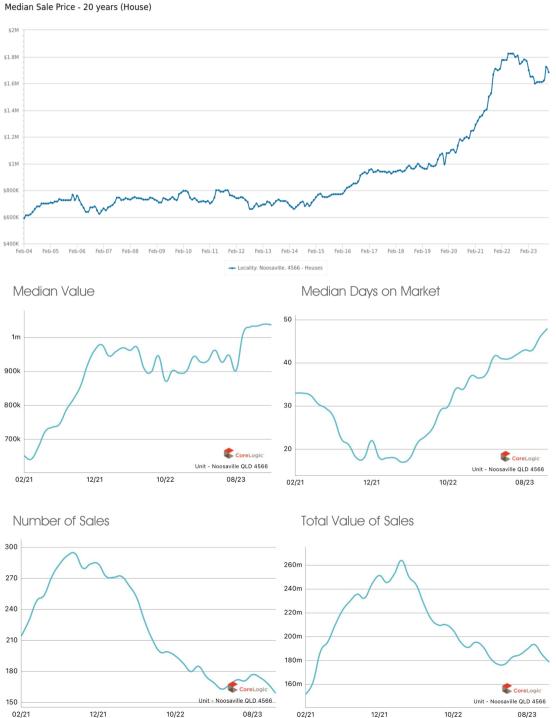

## Relevant Sales Noosaville

17 Treasure Cove

## Market Value | Current Trends



## Relevant Sales | Sunshine Beach



19 Shipwright Avenue | Noosaville 4 Bed | 3 Bath | 2 Car Sold 22/12/2023 | \$2,450,000



25 Aquamarine Circuit | Noosaville 4 Bed | 2 Bath | 2 Car Sold 08/10/2023 | \$2,400,000



144 Shorehaven Drive | Noosaville 4 Bed | 2 Bath | 2 Car Sold 28/12/2023 | \$2,300,000



7 Mizzen Court | Noosaville 4 Bed | 3 Bath | 2 Car Sold 15/06/2023 | \$2,220,000



15 Rani Circuit | Noosaville 5 Bed | 3 Bath | 2 Car Sold 01/09/2023 | \$2,200,000



20 Rani Circuit | Noosaville 4 Bed | 2 Bath | 2 Car Sold 13/10/2023 | \$2,050,000

## Reed & Co.

ESTATE AGENTS



A *fresh* approach to Noosa's prestige property market.



Monique Sommer
0433 641 158
monique@reedandco.co